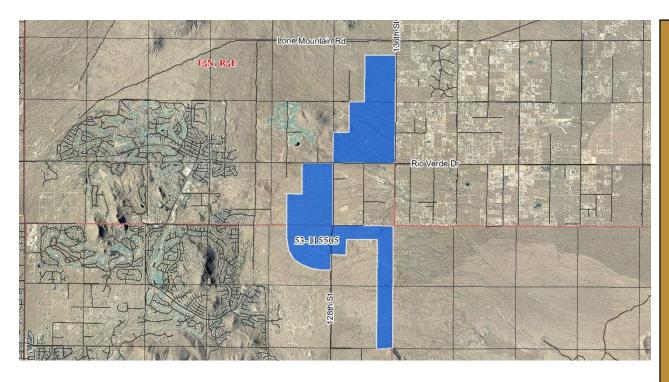

## SCOTTSDALE PRESERVE, SOUTH

**APPLICATION No.:** 53-115505

**AUCTION LOCATION: STATE LAND DEPARTMENT** 

1616 WEST ADAMS, LOWER LEVEL AUDITORIUM

**PHOENIX**, AZ 85007

**ACREAGE:** 1937.19 (MORE OR LESS)

**ZONING:** R1 – 190, ESL